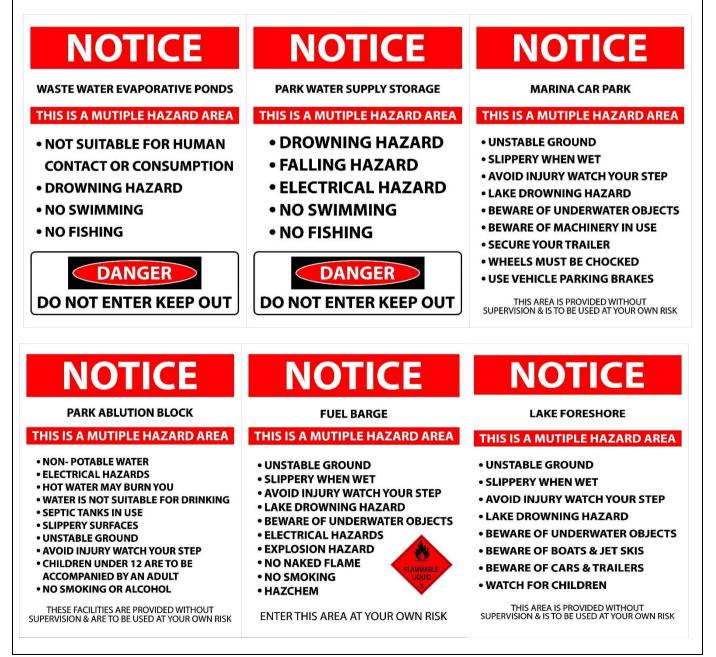

# NOTICE

#### BOATELS

#### THIS IS A MUTIPLE HAZARD AREA

- UNSTABLE GROUND
- SLIPPERY WHEN WET
- AVOID INJURY WATCH YOUR STEP
- LAKE DROWNING HAZARD
- BEWARE OF UNDERWATER OBJECTS
- NON-POTABLE WATER
- ELECTRICAL HAZARDS
- NO SMOKING ON BOATELS OR NEAR GAS BOTTLES

THESE FACILITIES ARE PROVIDED WITHOUT SUPERVISION & ARE TO BE USED AT YOUR OWN RISK

# NOTICE

JERUSALEM CREEK MARINA & HOLIDAY PARK

#### THIS IS A MUTIPLE HAZARD AREA

- DROWNING HAZARD
- FALLING HAZARD
- ELECTRICAL HAZARD
- UNSTABLE GROUND
- BEWARE OF UNDERWATER OBJECTS
- AVOID INJURY WATCH YOUR STEP
- BEWARE OF MACHINERY IN USE
- SLIPPERY SURFACES
- NO POTABLE WATER

#### CONDITIONS OF ENTRY & PARK RULES

JERUSALEM CREEK MARINA & HOLIDAY PARK

#### THIS IS A MUTIPLE HAZARD AREA

- VEHICLES MUST NOT EXCEED 20KMPH
- DOGS MUST BE KEPT ON A LEASH
- TRAVELLING IN THE BACK OF A UTE IS PROHIBITED
- TRAVELLING IN A BOAT ON A TRAILER IS
- PROHIBITED
- ROAD VEHICLES INCLUDING ATV'S & MOTOR BIKES MUST BE REGISTERED
- VICTORIAN TRAFFIC LAWS APPLY
   NO RESPONSIBILITY IS TAKEN FOR THE
  LOSS OR DAMAGE TO PROPERTY